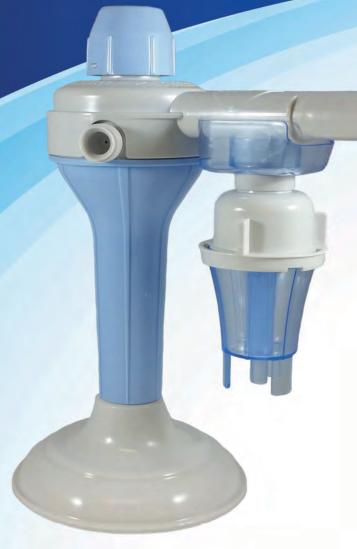

Model 8030 with Nebulizer

- High Frequency Percussive Therapy
- Operates efficiently at flows of 30 LPM
- Removable, anti-spill nebulizer
- Room air entrainment
- Home or hospital use
- Water trap captures exhaled fluids
- Available in two models:
  - 8030 with nebulizer
  - 8040 without nebulizer