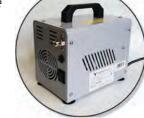

#### **CONVENIENT**

- Single-patient-use no capital equipment to clean
- Easy to use and operate for aerosol and intrapulmonary percussion
- Optional: VORTRAN Medical Air Compressor (VMAC, Model 8100) available for home use

VMAC Model 8100

| Operational Characteristics              |                                      |
|------------------------------------------|--------------------------------------|
| Suitable patient body weight             | 10 kg (22 lbs) and above             |
| Typical percussive oscillation frequency | Up to 30 Hz (1800 cycles per minute) |
| Device flow (Model 8030)                 | 30 - 50 LPM                          |
| Device flow (Model 8040)                 | 20 - 40 LPM                          |
| Gas inlet - percussor                    | DISS oxygen fitting                  |
| Gas inlet - nebulizer (Model 8030 only)  | 1/4" barb fitting                    |