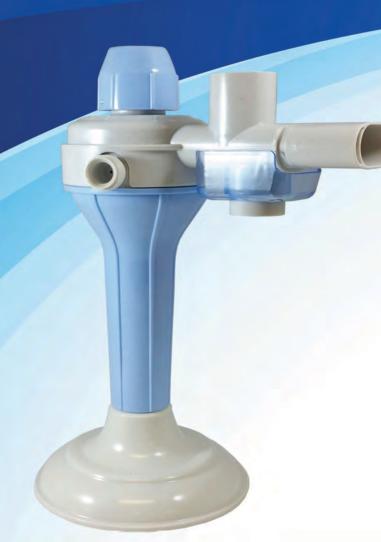

# VORTRAN PercussiveNEB™ 2.0

**Intrapulmonary Percussive Nebulizer** 

# **Effective Secretion Clearance**

The PercussiveNEB™ 2.0 is a single-patient-use, vibratory therapy device with a high output nebulizer for patients requiring secretion mobilization and airway clearance. Patients with cystic fibrosis, COPD, and post-op atelectasis can benefit from this therapy.



Model 8030 with Nebulizer

- High Frequency Percussive Therapy
- Operates efficiently at flows of 30 LPM
- Removable, anti-spill nebulizer
- Room air entrainment
- Home or hospital use
- Water trap captures exhaled fluids
- Available in two models:
  - 8030 with nebulizer
  - 8040 without nebulizer

# VORTRAN PercussiveNEB™ 2.0

**Intrapulmonary** Percussive Nebulizer

## **Effective Secretion Clearance**



Model 8040 without nebulizer

#### **APPLICATION**

- Cystic fibrosis
- COPD
- Post-op atelectasis
- Pneumonia

## **COST SAVING**

- Eliminates need for expensive capital equipment
- Reduces treatment time
- Can be used for up to 3 months

### **RELIABLE**

 Provides optimal intrapulmonary percussion and aerosol delivery through high frequency oscillations and high expiratory flow

### **SAFETY**

- Patient initiates and controls the percussion
- Typical airway pressure of 25 cm-H<sub>2</sub>O

#### **CONVENIENT**

- Single-patient-use no capital equipment to clean
- Easy to use and operate for aerosol and intrapulmonary percussion
- Optional: VORTRAN Medical Air Compressor (VMAC, Model 8100) available for home use



VMAC Model 8100

| Operational Characteristics              |